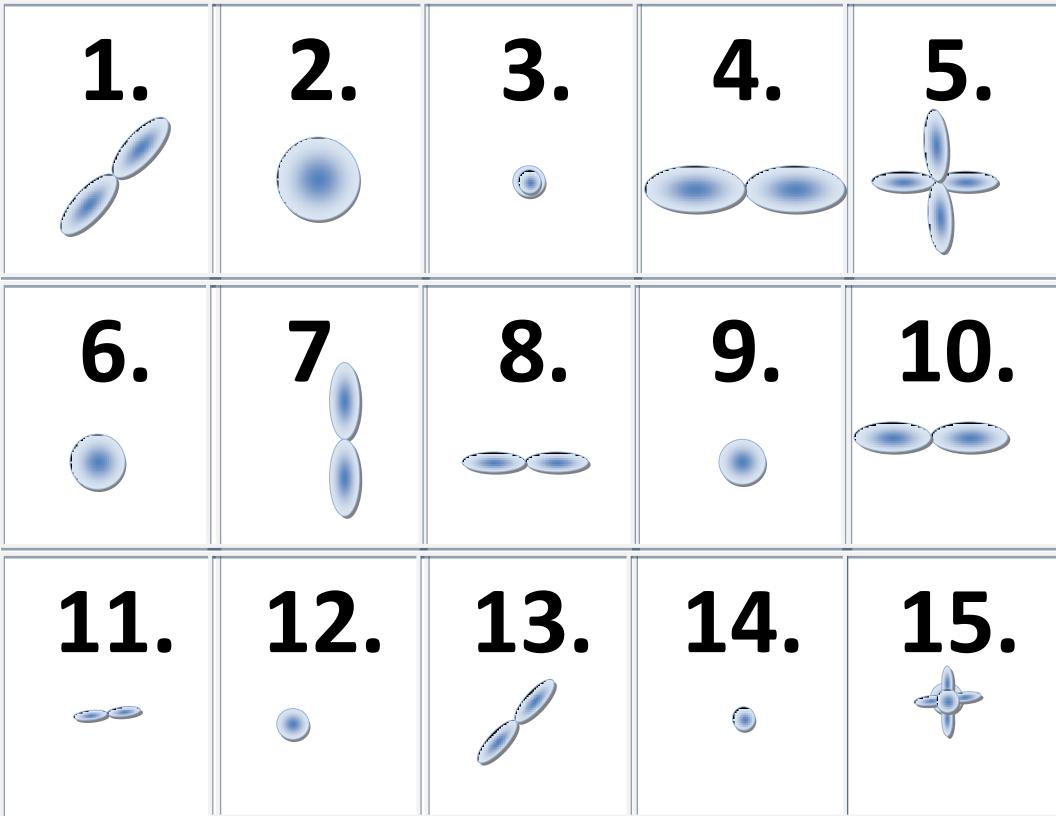

| 1.                        | 2.                        | 3.                        | 4.                        | 5.                        |
|---------------------------|---------------------------|---------------------------|---------------------------|---------------------------|
| What is the name of this  |
| orbital?                  | orbital?                  | orbital?                  | orbital?                  | orbital?                  |
| What is the maximum       |
| number of electrons that  |
| could be contained in the |
| following orbital(s)?     |
|                           |                           |                           |                           |                           |
| 6.                        | 7.                        | 8.                        | 9.                        | 10.                       |
| What is the name of this  |
| orbital?                  | orbital?                  | orbital?                  | orbital?                  | orbital?                  |
| What is the maximum       |
| number of electrons that  |
| could be contained in the |
| following orbital(s)?     |
| 11.                       | 12.                       | 13.                       | 14.                       | 15.                       |
| What is the name of this  |
| orbital?                  | orbital?                  | orbital?                  | orbital?                  | orbital?                  |
| What is the maximum       |
| number of electrons that  |
| could be contained in the |
| following orbital(s)?     |